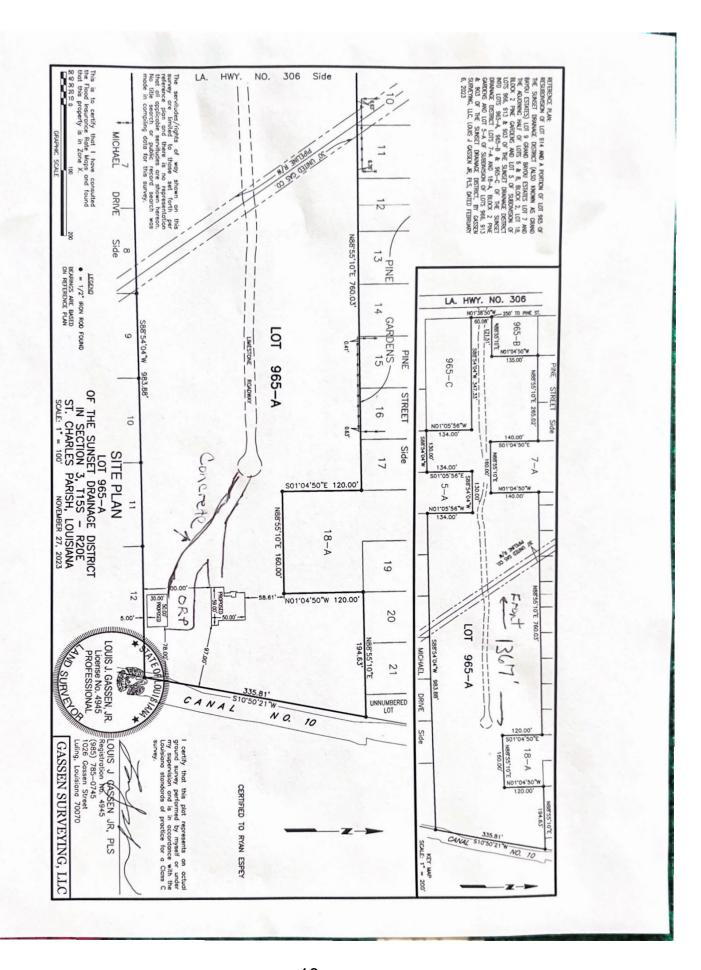

#### LOCATION

3049 LA 306 (Bayou Gauche Road), Des Allemands; Lot 965-A, Sunset Drainage District

### **DEPARTMENT ANALYSIS & FINDINGS**

- 1. On October 20, 2023, a permit application was submitted for the construction of a single-family home on Lot 965-A, municipal address 3049 Bayou Gauche Road Des Allemands.
- 2. A Site Plan was submitted on October 27, 2023, and updated December 6, 2023, showing a limestone driveway extending 1,367 feet from the LA 306 frontage to the proposed concrete driveway leading to the residence.
- 3. Permits advised the applicant a limestone driveway is not permitted under R-1A zoning, and was directed to consult a Planner for either a variance or zoning change to O-L.
- 4. On November 3, 2023, the applicant submitted an application requesting a waiver from the permanent dust-free paving requirement for the proposed driveway.
- 5. Lot 965 is shown on the original map of the Sunset Drainage District dated December 1, 1925 and has remained undeveloped. It was resubdivided into Lot 965-A as shown on the resubdivision plat by Louis J. Gassen Jr., PLS dated February 6, 2023 (2023-1-MIN).
- 6. Approval of the variance would allow the proposed residence on Lot 965-A to be developed with an aggregate driveway/parking area instead of the required permanent, dust-free concrete or asphalt.
  - This request is limited to driveway/parking surfacing. Any additional site design requirements
    concerning parking/traffic circulation applicable to residential development under R-1A zoning
    would still be required.