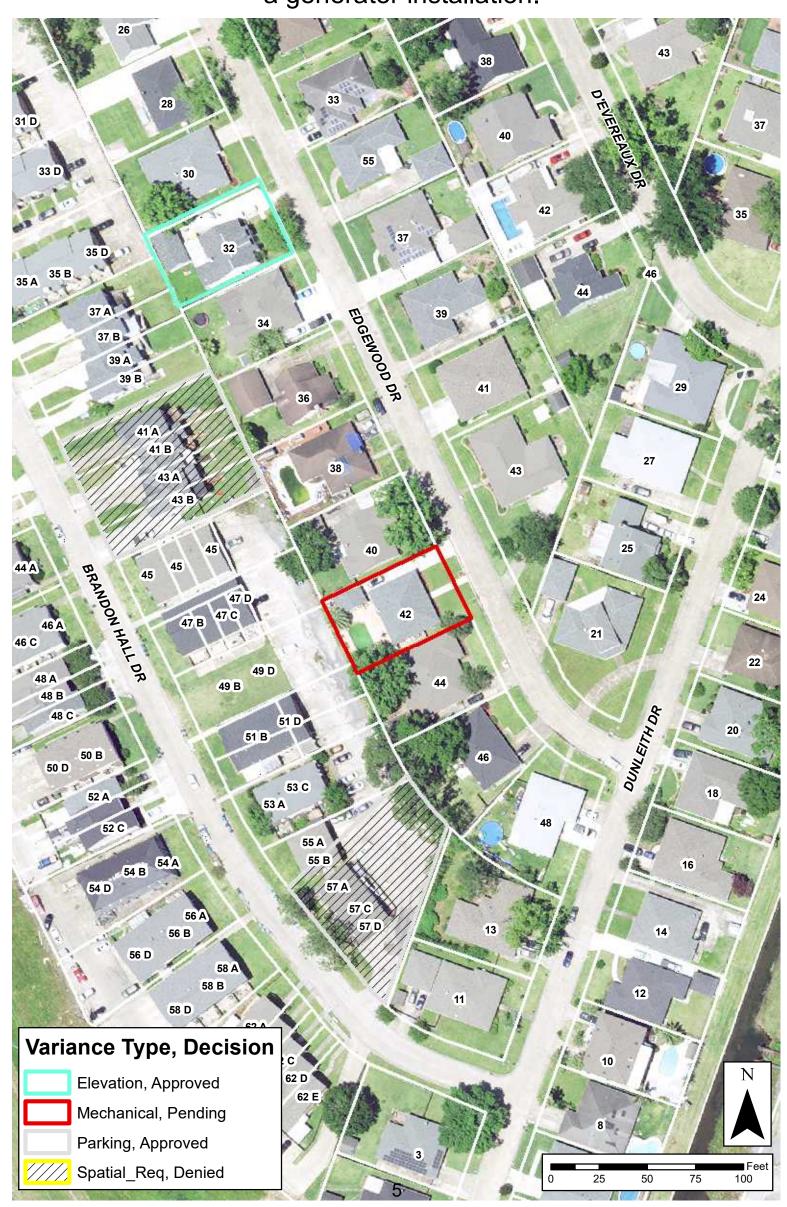

### 2023-48-ZBA Gerry & Darra Stock

Reduce the required setback from a residential property line for a generator installation.