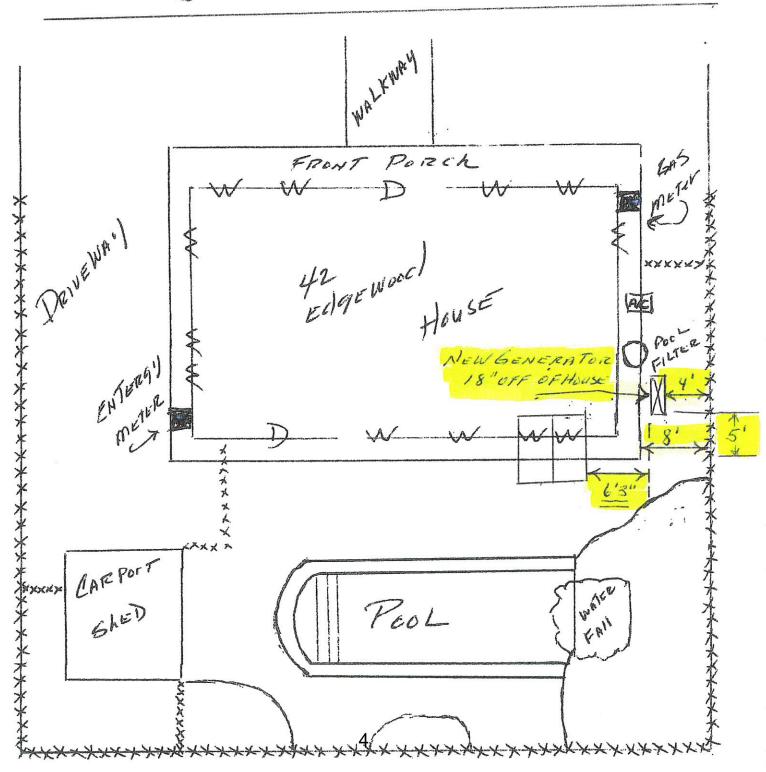

Applicant Testimony: Why can't your project meet the zoning regulations:

New home generator placement does not comply with code regulation's of 18" off of house and 5' to property line on either side of house nor back yard due to house windows and the location of pool.

We are requesting new home generator placement to be located 18" off of back corner of house next to pool filter which only leave a 4' clearance from front of generator to fence / property line which is 1' short of required code regulation of 5' needed to property line.

Measurement from house to property line is 8'

Closest window on back of house to generator is 6'3"